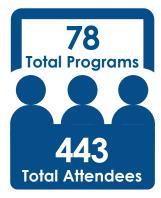

Children's programs (ages 0-11)

15,186 Children's/Young Adult items checked out

Data gathered by the South Carolina State Library from the 2022 Public Libraries Survey, the 2020 Decennial Census, and the 2019 ACS 5 Year Estimates Subject Tables. For more information and to view other Public Library Surveys, visit guides.statelibrary.sc.gov/sc-public-library-statistics.